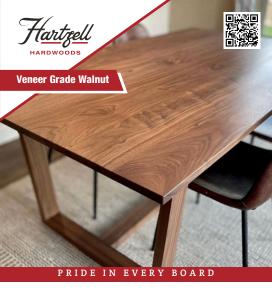

## Veneer Grade Walnut

## Product Features:

- · Highest yielding Walnut on the market
- 90/90 or better heartwood content · 40-50% of all pieces are clear both faces
- · Virtually no wane

- ·Extremely wide average widths ·High % of long lengths
- Stress free Walnut
- Exclusive to Hartzell