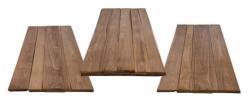

## Product Features:

- · Highest yielding Walnut on the market
- 90/90 or better heartwood content · 40-50% of all pieces are clear both faces
- · Virtually no wane

- ·Extremely wide average widths ·High % of long lengths
- Stress free Walnut
- Exclusive to Hartzell