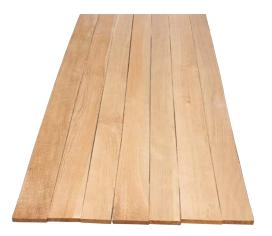

## FAS/F1F Rift White Oak

## **Product Features:**

- Produced in 4/4 8/4 thickness
- Excellent overall widths and lengths
- Industry best kiln drying and strict grading for best quality
- Bright tan color with limited sap
- Rift stock sorted for a straight/vertical grain appearance

- Logs sourced from North Americas' premier region for White Oak timber
- All logs cut into quarters & then into boards resulting in truly quartered/rift stock
- Beautiful vertical grain separated for either Quartered or Rift after drying in all thicknesses