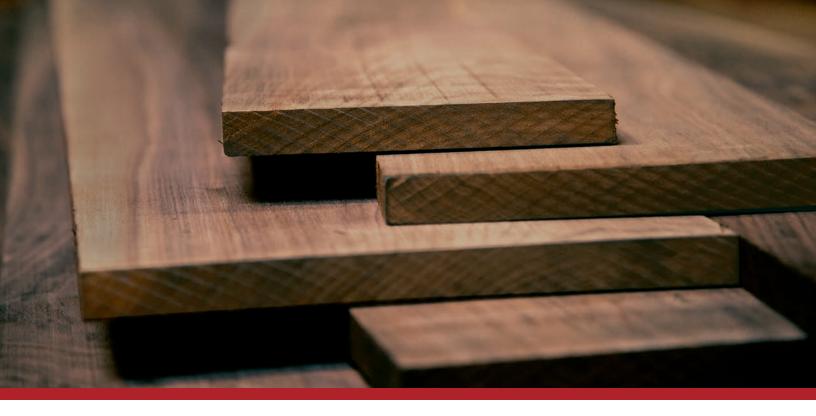

## **Product Features:**

- Produced in 4/4 8/4 thickness
- Excellent overall widths and lengths
- Industry best kiln drying and strict grading for best quality
- Bright tan color with limited sap
- Rift stock sorted for a straight/vertical grain appearance

- Logs sourced from North Americas' premier region for White Oak timber
- All logs cut into quarters & then into boards resulting in truly quartered/rift stock
- Beautiful vertical grain separated for either Quartered or Rift after drying in all thicknesses