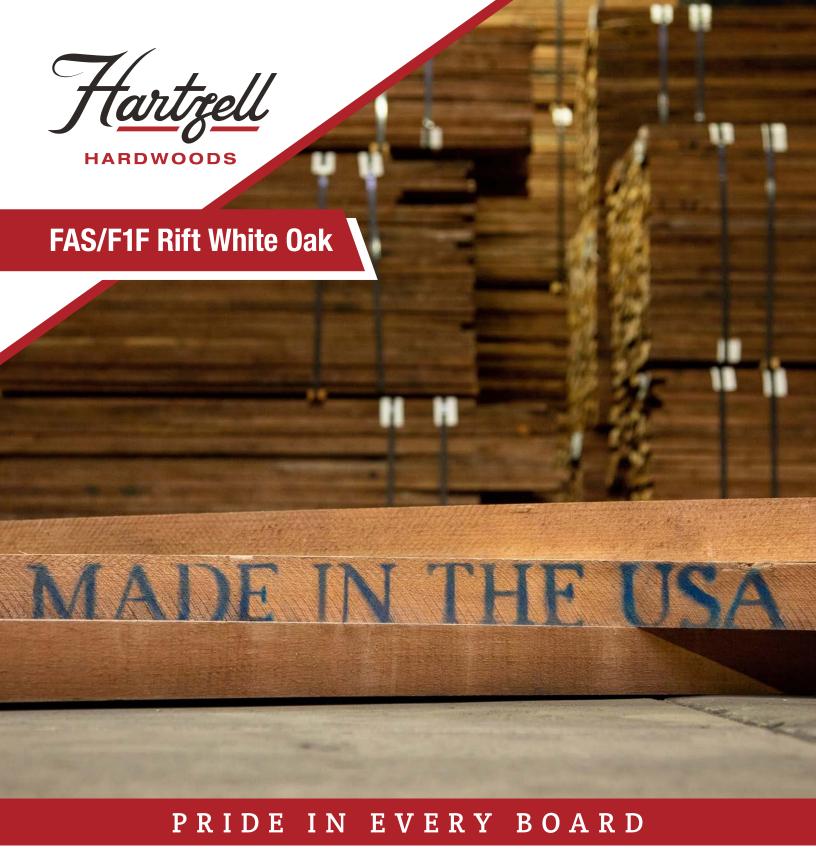

Proud American, family owned company with nearly 150 years of hardwood industry experience. Quality driven in every aspect of our business. Supplier & customer relationships are our foundation.

## MADE IN THE USA



## FAS/F1F Rift White Oak











## **Product Features:**

- Produced in 4/4 8/4 thickness
- Excellent overall widths and lengths
- Industry best kiln drying and strict grading for best quality
- Bright tan color with limited sap
- Rift stock sorted for a straight/vertical grain appearance

- Logs sourced from North Americas' premier region for White Oak timber
- All logs cut into quarters & then into boards resulting in truly quartered/rift stock
- Beautiful vertical grain separated for either Quartered or Rift after drying in all thicknesses