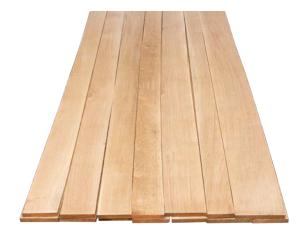

## **Product Features:**

- Produced in 4/4 8/4 thickness
- Excellent overall widths and lengths
- Industry best kiln drying and strict grading for best quality
- Bright tan color with limited sap
- Rift stock sorted for a straight/vertical grain appearance

- Logs sourced from North Americas' premier region for White Oak timber
- All logs cut into quarters & then into boards resulting in truly quartered/rift stock
- Beautiful vertical grain separated for either Quartered or Rift after drying in all thicknesses